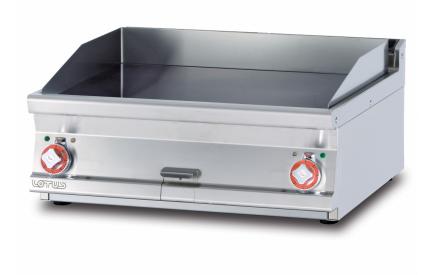

## **70 SUPERLOTUS TOP ELECTRIC GRDDLE - TOP**

Electric Fry-top smooth chromed griddle SUPERCHROME (Moca Approved), plate cm.76x51 - 2 cooking areas (included 1 Head end filler strip mod.TPA-7)

Construction - Fabricated using CrNi 18/10 AISI 304 grade Stainless Steel Scotch-Brite Satin polish Finish, incorporating 2 mm thick worktop, rounded edges, chromed details and rear splash back. Knobs with waterproof grades IPX5. Model - Professional Electric Griddle, Smooth, Ribbed or 50 / 50, Normal or Chrome. Normal Plate in FE430B Steel and Chrome in FE510C Steel. Double thermostat, operating and safety. High durability and rapid heat up. 50 - 300degC control, Removable liquid containers. Maintenance - All serviceable parts are accessible by the easy removal of front control panel. Fittings - Appliance is supplied with adjustable feet.