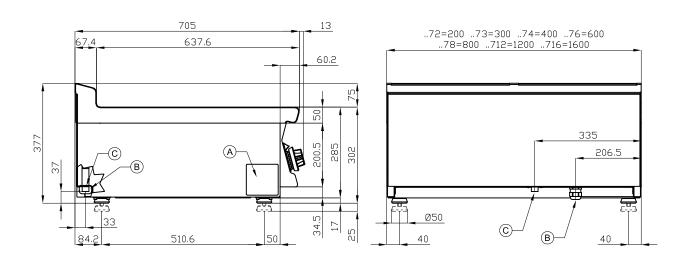

## 70 SUPERLOTUS TOP ELECTRIC GRDDLE - TOP

| Α | Data plate | В | Electrical connection |  |
|---|------------|---|-----------------------|--|
|   |            |   |                       |  |

MODEL: FTLT-78ETS

DIMENSIONS: cm. 80x 70,5x 28h

ELECTRIC POWER: 11,1 kW

VOLTAGE: 400V~3N / 230V~3

FREQUENCY: 50/60 Hz

kg: 103 m³: 0.345 mm: 830x770x540